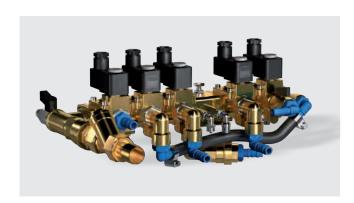

# **Water battery** for fresh water or domestic water distribution

Included are:

Five 2/2-way servo-controlled diaphragm block valves

Foam generator

Check valves

Strainer

Modular in-line valve, optionally with integrated bypass. (incl. check valve) for feeding external media additives