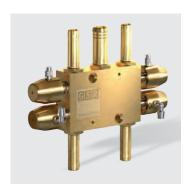

#### Water distribution block for underbody washing

Water inlet: G1

Four outlets G1/2

Control via angled hose connection 6/4,central water inlet G1 for all consumers

Distribution block/control cylinder: brass electropolished

Direct pressure controlled

For supplying the nozzle pipes of the underbody wash. This distributor block was specially developed for the washing technology.