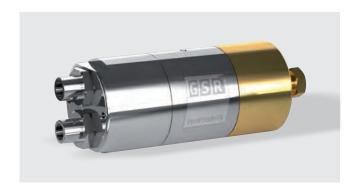

#### Rim cleaner pump

Pressure controlled piston pump with spring return

Pressure range: 1-10 bar

Dosing quantity: 1-50 ml per stroke (infinitely adjustable via adjusting screw)

Inlet/outlet via screw connection G1/4 with check valve

Control air via plug nipple 6/4

For the dosage and distribution of Water and washing additives