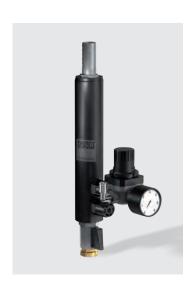

#### Foam generator

Included are:

Foam pipe

Check valves with fixed hose connection

Pressure regulator

Pressure gauge

Elbow fitting

Hose nozzle

Ball valve

Opening pressure: 0.7 bar

For the generation of foam during shampoo washing