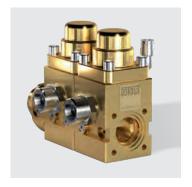

#### **High pressure valve** for the prewash

2/2-way pneumatically controlled 2-fold high pressure manifold blockwith two outlets via high pressure screw connection G3/8

Material: brass

Pressure range: 0-100 bar

Air connection via angled push-in fitting

Available in 1-way to 4-way block versions

For supplying high-pressure components, e.g. wheel washer nozzles