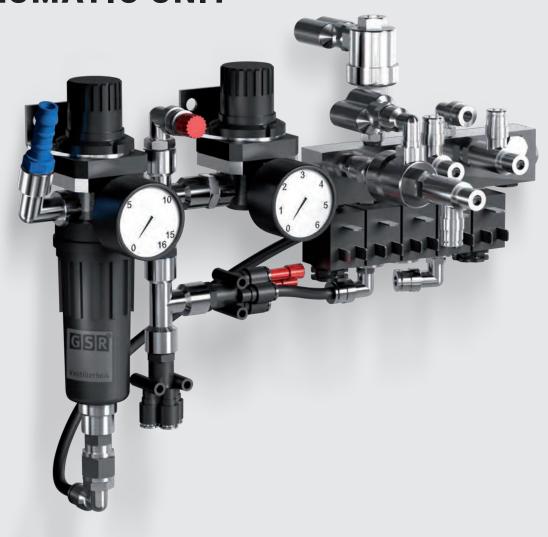

# PNEUMATIC UNIT

for the control of the entire washing plant

#### Consisting of:

Filter regulator

Oiler

Pressure regulator

Terminal block

Compact supply or distribution of the compressed air to the components (e.g. metering pumps) and all pneumatic components  $\,$ 