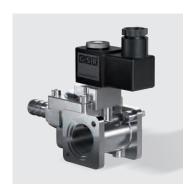

## **WASHING TECHNOLOGY SOLUTIONS**

**Solenoid valve** for fresh water supply or for water treatment

2/2-way servo controlled diaphragm solenoid valve

Material: nickel-plated brass

Pressure range: 0,5-16 bar